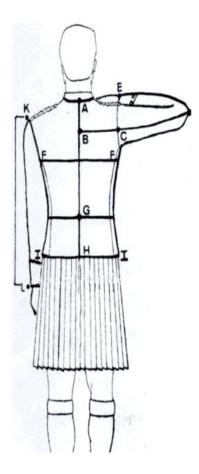

## Jacket/Doublet Measurements Chart

Please <u>PRINT</u> this page and enter the information as instructed.

|                                                                         | First Name, Last<br>Name                         |  |
|-------------------------------------------------------------------------|--------------------------------------------------|--|
|                                                                         | Address                                          |  |
| Once all of the information is complete you may greenlandpipe@gmail.com | Email<br>Home Phone<br>Jacket Style              |  |
|                                                                         | A-G Collar to waist<br>A-H Kilt jacket<br>length |  |
|                                                                         | B-C Half back<br>B-E Center to cuff              |  |

F Chest \_\_\_\_\_\_ G Around waist \_\_\_\_\_\_ I Around hip \_\_\_\_\_\_ K-L Sleeve length \_\_\_\_\_

\*\*\*All measurements are to be done in INCHES or CM\*\*\*

All the supplied measurements above are taken as correct and will be adhered to when producing this garment. <u>Greenland Pipe Co</u> does not take responsibility for items not fitting due to incorrect measurements. It is recommended you copy this form for ordering purposes.