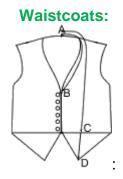

### What measurements required for Spats

(S) Calf Size (R) Foot Length - From biggest toe to heel

Wearer's Height Chest measurement Waist measurement Back Length Neck to centre [A-B] - above buttons Neck to lowest edge [A-C for straight bottom or A-D for pointed style]