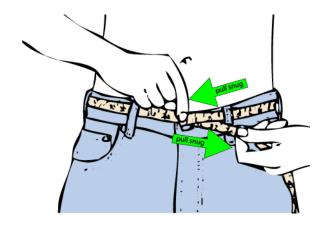

#### Sizing Chart for Kilt Belt / Waist Belts:

| Waist | 30" | 32" | 34" | 36" | 38" | 40" | 42" | 44" | 46" | 48" | 50" | 52" |
|-------|-----|-----|-----|-----|-----|-----|-----|-----|-----|-----|-----|-----|
| Size  | S   |     | M   |     | Ĺ   |     | XL  |     | 2XL |     | 3XL |     |