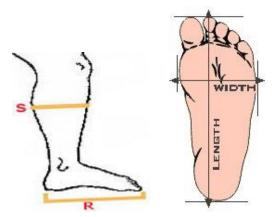

### What measurements required for Spats

(S) Calf Size (R) Foot Length - From biggest toe to heel

Wearer's Height Chest measurement Waist measurement Back Length Neck to centre [A-B] - above buttons Neck to lowest edge [A-C for straight bottom or A-D for pointed style]