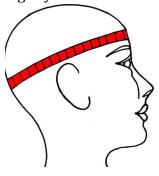

#### Sizing Chart for Glengarry and Balmorals Cap:

Please get a measuring tape and place it around the circumference of the head, slightly above the ears.

| AUS / UK | 6 3/8  | 6 1/2  | 6 5/8  | 6 3/4  | 6 7/8  | 7      | 7 1/8  | 7 1/4 | 7 3/8  | 7 1/2  | 7 5/8  | 7 3/4  | 7 7/8 |
|----------|--------|--------|--------|--------|--------|--------|--------|-------|--------|--------|--------|--------|-------|
| USA      | 6 1/2  | 6 5/8  | 6 3/4  | 6 7/8  | 7      | 7 1/8  | 7 1/4  | 7 3/8 | 7 1/2  | 7 5/8  | 7 3/4  | 7 7/8  | 8     |
| in       | 20 1/2 | 20 3/4 | 21 1/8 | 21 1/2 | 21 7/8 | 22 1/4 | 22 5/8 | 23    | 23 1/2 | 23 7/8 | 24 1/4 | 24 5/8 | 25    |
| Metric / | 52     | 53     | 54     | 55     | 56     | 57     | 58     | 59    | 60     | 61     | 62     | 63     | 64    |
| cm       | 52     | 55     | 54     | 55     | 50     | 57     | 50     | 5     | 00     | 01     | 02     | 05     | 04    |
| Size     | X      | (S     |        | 5      | Ν      | Л      | ML     | l     | _      | Х      | ĨL.    |        | XXL   |